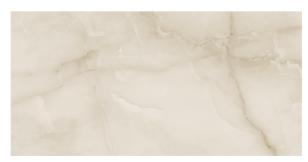

#### **NATURAL**

Onyx Next Moon Natural Rettificato 60x120 cm

| Size       | Collection | Pz/Box | m²/Box | Kg/Box | Box/Pa | m²/Pa       | Kg/Pa     |
|------------|------------|--------|--------|--------|--------|-------------|-----------|
| 600 x 1200 | Onyx Next  | 2      | 1,44   | 35,5   | 56/32  | 80,64/46,08 | 2003/1151 |