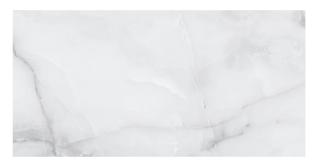

# **ONYX NEXT MOON**

60 X 120

#### **NATURAL**

Onyx Next Moon Natural Rettificato 60x120 cm

| Size       | Collection | Pz/Box | m²/Box | Kg/Box | Box/Pa | m²/Pa       | Kg/Pa     |
|------------|------------|--------|--------|--------|--------|-------------|-----------|
| 600 x 1200 | Onyx Next  | 2      | 1,44   | 35,5   | 56/32  | 80,64/46,08 | 2003/1151 |