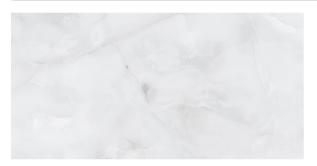

# **ONYX NEXT MOON**

60 X 120

#### **NATURAL**

Onyx Next Moon Natural Rettificato 60x120 cm

| Size       | Collection | Pz/Box | m²/Box | Kg/Box | Box/Pa | m²/Pa       | Kg/Pa     |
|------------|------------|--------|--------|--------|--------|-------------|-----------|
| 600 x 1200 | Onyx Next  | 2      | 1,44   | 35,5   | 56/32  | 80,64/46,08 | 2003/1151 |