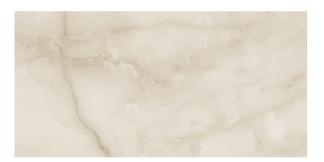

# **ONYX NEXT MOON**

60 X 120

**LEVIGATO** 

Onyx Next Moon Levigato Rettificato 60x120 cm

| Size       | Collection | Pz/Box | m²/Box | Kg/Box | Box/Pa | m²/Pa       | Kg/Pa     |
|------------|------------|--------|--------|--------|--------|-------------|-----------|
| 600 x 1200 | Onyx Next  | 2      | 1,44   | 35,5   | 56/32  | 80,64/46,08 | 2003/1151 |

# **ONYX NEXT MOON**

60 X 120