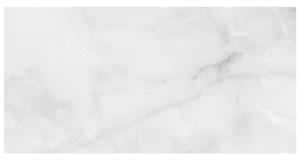

# **ONYX NEXT ORO**

60 X 120

#### **NATURAL**

Onyx Next Oro Natural Rettificato 60x120 cm

| Size       | Collection | Pz/Box | m²/Box | Kg/Box | Box/Pa | m²/Pa       | Kg/Pa     |
|------------|------------|--------|--------|--------|--------|-------------|-----------|
| 600 x 1200 | Onyx Next  | 2      | 1,44   | 35,5   | 56/32  | 80,64/46,08 | 2003/1151 |