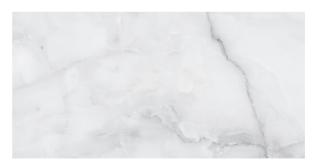

#### **LEVIGATO**

Onyx Next Oro Levigato Rettificato 60x120 cm

| Size       | Collection | Pz/Box | m²/Box | Kg/Box | Box/Pa | m²/Pa       | Kg/Pa     |
|------------|------------|--------|--------|--------|--------|-------------|-----------|
| 600 x 1200 | Onyx Next  | 2      | 1,44   | 35,5   | 56/32  | 80,64/46,08 | 2003/1151 |