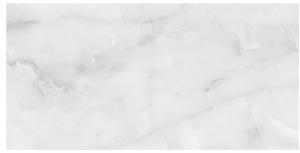

# **ONYX NEXT ORO**

60 X 120

#### **LEVIGATO**

Onyx Next Oro Levigato Rettificato 60x120 cm

| Size       | Collection | Pz/Box | m²/Box | Kg/Box | Box/Pa | m²/Pa       | Kg/Pa     |
|------------|------------|--------|--------|--------|--------|-------------|-----------|
| 600 x 1200 | Onyx Next  | 2      | 1,44   | 35,5   | 56/32  | 80,64/46,08 | 2003/1151 |