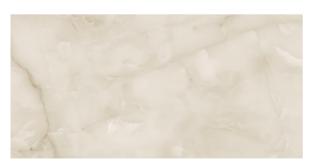

# **ONYX NEXT ORO**

60 X 120

#### **LEVIGATO**

Onyx Next Oro Levigato Rettificato 60x120 cm

| Size       | Collection | Pz/Box | m²/Box | Kg/Box | Box/Pa | m²/Pa       | Kg/Pa     |
|------------|------------|--------|--------|--------|--------|-------------|-----------|
| 600 x 1200 | Onyx Next  | 2      | 1,44   | 35,5   | 56/32  | 80,64/46,08 | 2003/1151 |