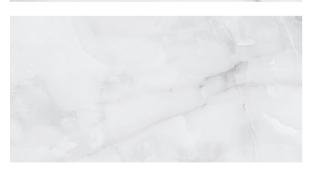

# **ONYX NEXT MOON**

60 X 120

**LEVIGATO** 

Onyx Next Moon Levigato Rettificato 60x120 cm

| Size       | Collection | Pz/Box | m²/Box | Kg/Box | Box/Pa | m²/Pa       | Kg/Pa     |
|------------|------------|--------|--------|--------|--------|-------------|-----------|
| 600 x 1200 | Onyx Next  | 2      | 1,44   | 35,5   | 56/32  | 80,64/46,08 | 2003/1151 |

# **ONYX NEXT MOON**

60 X 120