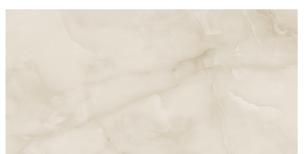

# **ONYX NEXT MOON**

60 X 120

#### **NATURAL**

Onyx Next Moon Natural Rettificato 60x120 cm

| Size       | Collection | Pz/Box | m²/Box | Kg/Box | Box/Pa | m²/Pa       | Kg/Pa     |
|------------|------------|--------|--------|--------|--------|-------------|-----------|
| 600 x 1200 | Onyx Next  | 2      | 1,44   | 35,5   | 56/32  | 80,64/46,08 | 2003/1151 |