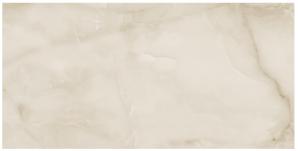

# **ONYX NEXT MOON**

60 X 120

**LEVIGATO** 

Onyx Next Moon Levigato Rettificato 60x120 cm

| Size       | Collection | Pz/Box | m²/Box | Kg/Box | Box/Pa | m²/Pa       | Kg/Pa     |
|------------|------------|--------|--------|--------|--------|-------------|-----------|
| 600 x 1200 | Onyx Next  | 2      | 1,44   | 35,5   | 56/32  | 80,64/46,08 | 2003/1151 |

# **ONYX NEXT MOON**

60 X 120