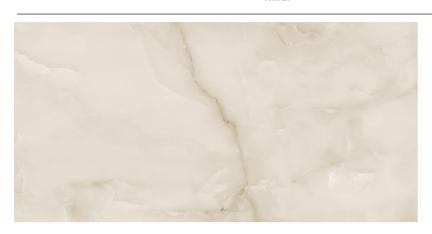

#### **NATURAL**

Onyx Next Moon Natural Rettificato 60x120 cm

| Size       | Collection | Pz/Box | m²/Box | Kg/Box | Box/Pa | m²/Pa       | Kg/Pa     |
|------------|------------|--------|--------|--------|--------|-------------|-----------|
| 600 x 1200 | Onyx Next  | 2      | 1,44   | 35,5   | 56/32  | 80,64/46,08 | 2003/1151 |