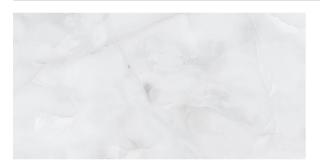

#### **NATURAL**

Onyx Next Moon Natural Rettificato 60x120 cm

| Size       | Collection | Pz/Box | m²/Box | Kg/Box | Box/Pa | m²/Pa       | Kg/Pa     |
|------------|------------|--------|--------|--------|--------|-------------|-----------|
| 600 x 1200 | Onyx Next  | 2      | 1,44   | 35,5   | 56/32  | 80,64/46,08 | 2003/1151 |