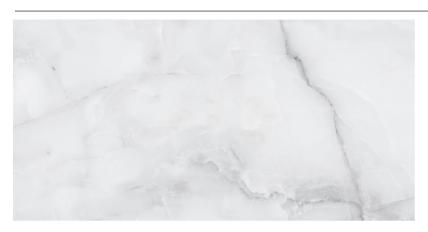

# **ONYX NEXT MOON**

60 X 120

**LEVIGATO** 

Onyx Next Moon Levigato Rettificato 60x120 cm

| Size       | Collection | Pz/Box | m²/Box | Kg/Box | Box/Pa | m²/Pa       | Kg/Pa     |
|------------|------------|--------|--------|--------|--------|-------------|-----------|
| 600 x 1200 | Onyx Next  | 2      | 1,44   | 35,5   | 56/32  | 80,64/46,08 | 2003/1151 |