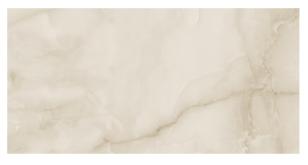

# **ONYX NEXT ORO**

60 X 120

#### **NATURAL**

Onyx Next Oro Natural Rettificato 60x120 cm

| Size       | Collection | Pz/Box | m²/Box | Kg/Box | Box/Pa | m²/Pa       | Kg/Pa     |
|------------|------------|--------|--------|--------|--------|-------------|-----------|
| 600 x 1200 | Onyx Next  | 2      | 1,44   | 35,5   | 56/32  | 80,64/46,08 | 2003/1151 |