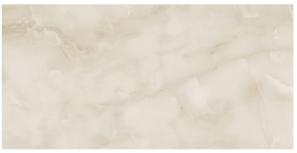

# **ONYX NEXT MOON**

60 X 120

**LEVIGATO** 

Onyx Next Moon Levigato Rettificato 60x120 cm

| Size       | Collection | Pz/Box | m²/Box | Kg/Box | Box/Pa | m²/Pa       | Kg/Pa     |
|------------|------------|--------|--------|--------|--------|-------------|-----------|
| 600 x 1200 | Onyx Next  | 2      | 1,44   | 35,5   | 56/32  | 80,64/46,08 | 2003/1151 |

# **ONYX NEXT MOON**

60 X 120