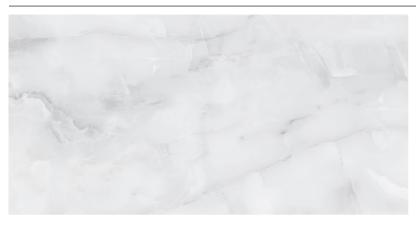

# **ONYX NEXT MOON**

60 X 120

**LEVIGATO** 

Onyx Next Moon Levigato Rettificato 60x120 cm

| Size       | Collection | Pz/Box | m²/Box | Kg/Box | Box/Pa | m²/Pa       | Kg/Pa     |
|------------|------------|--------|--------|--------|--------|-------------|-----------|
| 600 x 1200 | Onyx Next  | 2      | 1,44   | 35,5   | 56/32  | 80,64/46,08 | 2003/1151 |