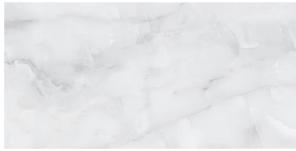

#### **NATURAL**

Onyx Next Moon Natural Rettificato 60x120 cm

| Size       | Collection | Pz/Box | m²/Box | Kg/Box | Box/Pa | m²/Pa       | Kg/Pa     |
|------------|------------|--------|--------|--------|--------|-------------|-----------|
| 600 x 1200 | Onyx Next  | 2      | 1,44   | 35,5   | 56/32  | 80,64/46,08 | 2003/1151 |