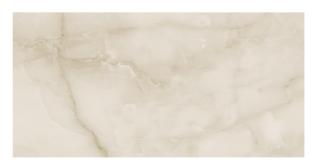

#### **NATURAL**

Onyx Next Moon Natural Rettificato 60x120 cm

| Size       | Collection | Pz/Box | m²/Box | Kg/Box | Box/Pa | m²/Pa       | Kg/Pa     |
|------------|------------|--------|--------|--------|--------|-------------|-----------|
| 600 x 1200 | Onyx Next  | 2      | 1,44   | 35,5   | 56/32  | 80,64/46,08 | 2003/1151 |