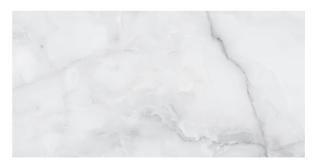

# **ONYX NEXT ORO**

60 X 120

#### **NATURAL**

Onyx Next Oro Natural Rettificato 60x120 cm

| Size       | Collection | Pz/Box | m²/Box | Kg/Box | Box/Pa | m²/Pa       | Kg/Pa     |
|------------|------------|--------|--------|--------|--------|-------------|-----------|
| 600 x 1200 | Onyx Next  | 2      | 1,44   | 35,5   | 56/32  | 80,64/46,08 | 2003/1151 |