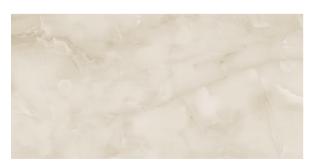

# **ONYX NEXT ORO**

60 X 120

#### **LEVIGATO**

Onyx Next Oro Levigato Rettificato 60x120 cm

| Size       | Collection | Pz/Box | m²/Box | Kg/Box | Box/Pa | m²/Pa       | Kg/Pa     |
|------------|------------|--------|--------|--------|--------|-------------|-----------|
| 600 x 1200 | Onyx Next  | 2      | 1,44   | 35,5   | 56/32  | 80,64/46,08 | 2003/1151 |