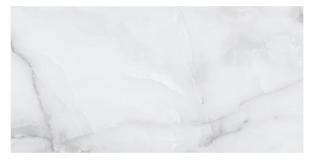

# **ONYX NEXT MOON**

60 X 120

**LEVIGATO** 

Onyx Next Moon Levigato Rettificato 60x120 cm

| Size       | Collection | Pz/Box | m²/Box | Kg/Box | Box/Pa | m²/Pa       | Kg/Pa     |
|------------|------------|--------|--------|--------|--------|-------------|-----------|
| 600 x 1200 | Onyx Next  | 2      | 1,44   | 35,5   | 56/32  | 80,64/46,08 | 2003/1151 |