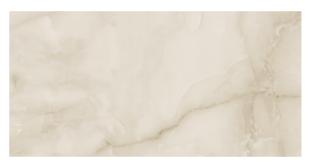

# **ONYX NEXT ORO**

60 X 120

#### **NATURAL**

Onyx Next Oro Natural Rettificato 60x120 cm

| Size       | Collection | Pz/Box | m²/Box | Kg/Box | Box/Pa | m²/Pa       | Kg/Pa     |
|------------|------------|--------|--------|--------|--------|-------------|-----------|
| 600 x 1200 | Onyx Next  | 2      | 1,44   | 35,5   | 56/32  | 80,64/46,08 | 2003/1151 |