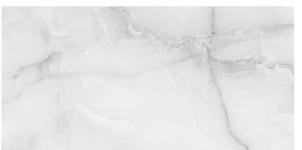

#### **LEVIGATO**

Onyx Next Oro Levigato Rettificato 60x120 cm

| Size       | Collection | Pz/Box | m²/Box | Kg/Box | Box/Pa | m²/Pa       | Kg/Pa     |
|------------|------------|--------|--------|--------|--------|-------------|-----------|
| 600 x 1200 | Onyx Next  | 2      | 1,44   | 35,5   | 56/32  | 80,64/46,08 | 2003/1151 |