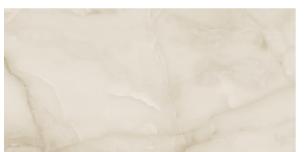

# **ONYX NEXT MOON**

60 X 120

#### **NATURAL**

Onyx Next Moon Natural Rettificato 60x120 cm

| Size       | Collection | Pz/Box | m²/Box | Kg/Box | Box/Pa | m²/Pa       | Kg/Pa     |
|------------|------------|--------|--------|--------|--------|-------------|-----------|
| 600 x 1200 | Onyx Next  | 2      | 1,44   | 35,5   | 56/32  | 80,64/46,08 | 2003/1151 |