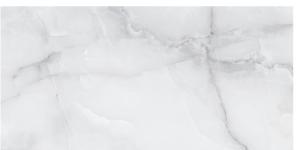

# **ONYX NEXT ORO**

60 X 120

#### **LEVIGATO**

Onyx Next Oro Levigato Rettificato 60x120 cm

| Size       | Collection | Pz/Box | m²/Box | Kg/Box | Box/Pa | m²/Pa       | Kg/Pa     |
|------------|------------|--------|--------|--------|--------|-------------|-----------|
| 600 x 1200 | Onyx Next  | 2      | 1,44   | 35,5   | 56/32  | 80,64/46,08 | 2003/1151 |