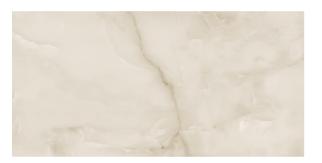

# **ONYX NEXT MOON**

60 X 120

**LEVIGATO** 

Onyx Next Moon Levigato Rettificato 60x120 cm

| Size       | Collection | Pz/Box | m²/Box | Kg/Box | Box/Pa | m²/Pa       | Kg/Pa     |
|------------|------------|--------|--------|--------|--------|-------------|-----------|
| 600 x 1200 | Onyx Next  | 2      | 1,44   | 35,5   | 56/32  | 80,64/46,08 | 2003/1151 |

# **ONYX NEXT MOON**

60 X 120