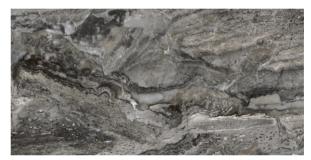

## **RAIN FOREST**

60 X 120

PROJECT ANTIBACTERIAL DO

Rain Forest Levigato Rettificato 60x120 cm

DOGMA® presents a new range of hygienic products
DOGMA PROJECT ANTIBACTERIAL. The application
of new technical glazes capable to stop the
reproduction of bacteria guarantees antimicrobial
protection to surfaces, ensuring a healthy environment,
free of dirt and odor. The new technology applied to our
ceramic tiles is ideal for all locations, especially with
bacterial growth, such as kitchens, bars, restaurants,
hotels, doctor's offi s, schools, public c of s, baths,
SPAs and swimming pools. Ideal for personal and
commercial use. DOGMA PROJECT ANTIBACTERIAL
achieves the progressive elimination of bacteria by
blocking growth, interrupting their life cycle.