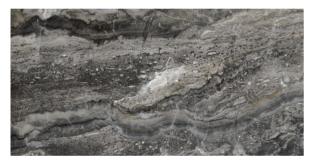

## **RAIN FOREST**

60 X 120

PROJECT ANTIBACTERIAL DO

Rain Forest Levigato Rettificato 60x120 cm

DOGMA® presents a new range of hygienic products
DOGMA PROJECT ANTIBACTERIAL. The application
of new technical glazes capable to stop the
reproduction of bacteria guarantees antimicrobial
protection to surfaces, ensuring a healthy environment,
free of dirt and odor. The new technology applied to our
ceramic tiles is ideal for all locations, especially with
bacterial growth, such as kitchens, bars, restaurants,
hotels, doctor's offi s, schools, public c of s, baths,
SPAs and swimming pools. Ideal for personal and
commercial use. DOGMA PROJECT ANTIBACTERIAL
achieves the progressive elimination of bacteria by
blocking growth, interrupting their life cycle.