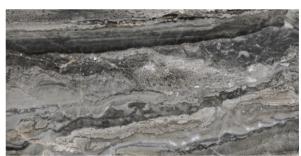

## **RAIN FOREST**

60 X 120

PROJECT ANTIBACTERIAL DO

Rain Forest Levigato Rettificato 60x120 cm

DOGMA® presents a new range of hygienic products
DOGMA PROJECT ANTIBACTERIAL. The application
of new technical glazes capable to stop the
reproduction of bacteria guarantees antimicrobial
protection to surfaces, ensuring a healthy environment,
free of dirt and odor. The new technology applied to our
ceramic tiles is ideal for all locations, especially with
bacterial growth, such as kitchens, bars, restaurants,
hotels, doctor's offi s, schools, public c of s, baths,
SPAs and swimming pools. Ideal for personal and
commercial use. DOGMA PROJECT ANTIBACTERIAL
achieves the progressive elimination of bacteria by
blocking growth, interrupting their life cycle.