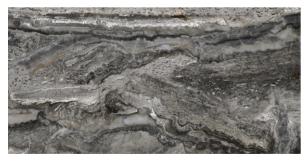

## **RAIN FOREST**

60 X 120

PROJECT ANTIBACTERIAL DO

Rain Forest Levigato Rettificato 60x120 cm

DOGMA® presents a new range of hygienic products
DOGMA PROJECT ANTIBACTERIAL. The application
of new technical glazes capable to stop the
reproduction of bacteria guarantees antimicrobial
protection to surfaces, ensuring a healthy environment,
free of dirt and odor. The new technology applied to our
ceramic tiles is ideal for all locations, especially with
bacterial growth, such as kitchens, bars, restaurants,
hotels, doctor's offi s, schools, public c of s, baths,
SPAs and swimming pools. Ideal for personal and
commercial use. DOGMA PROJECT ANTIBACTERIAL
achieves the progressive elimination of bacteria by
blocking growth, interrupting their life cycle.