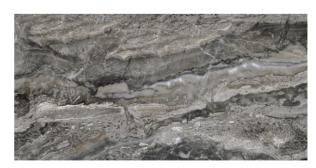

## **RAIN FOREST**

60 X 120

PROJECT ANTIBACTERIAL DO

Rain Forest Levigato Rettificato 60x120 cm

DOGMA® presents a new range of hygienic products
DOGMA PROJECT ANTIBACTERIAL. The application
of new technical glazes capable to stop the
reproduction of bacteria guarantees antimicrobial
protection to surfaces, ensuring a healthy environment,
free of dirt and odor. The new technology applied to our
ceramic tiles is ideal for all locations, especially with
bacterial growth, such as kitchens, bars, restaurants,
hotels, doctor's offi s, schools, public c of s, baths,
SPAs and swimming pools. Ideal for personal and
commercial use. DOGMA PROJECT ANTIBACTERIAL
achieves the progressive elimination of bacteria by
blocking growth, interrupting their life cycle.