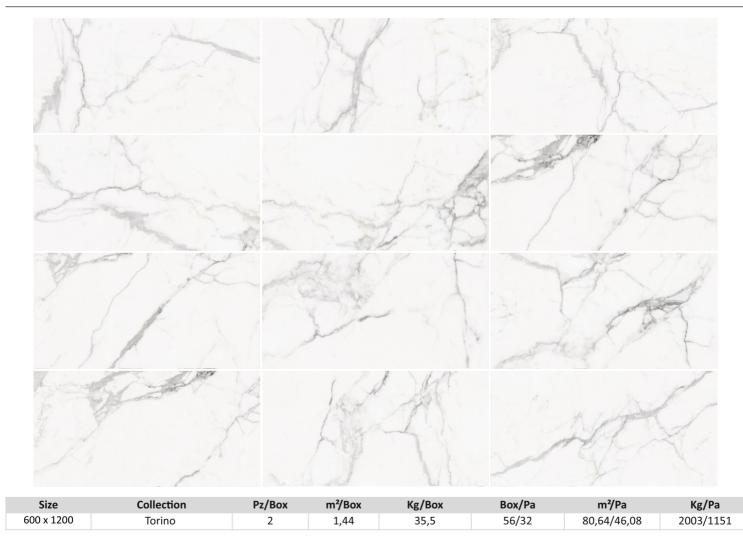

th, interrupting their life cycle.





## TORINO **LEVIGATO** 60 X 120



## 00 FLOOF











Torino Levigato Rettificato 60x120 cm

DOGMA® presents a new range of hygienic products DOGMA PROJECT ANTIBACTERIAL. The application of new technical glazes capable to stop the reproduction of bacteria guarantees antimicrobial protection to surfaces, ensuring a healthy environment, free of dirt and odor. The new technology applied to our ceramic tiles is ideal for all locations, especially with bacterial growth, such as kitchens, bars, restaurants, hotels, doctor's offi s, schools, public c of s, baths, SPAs and swimming pools. Ideal for personal and commercial use. DOGMA PROJECT ANTIBACTERIAL achieves the progressive elimination of bacteria by blocking growth, interrupting their life cycle.