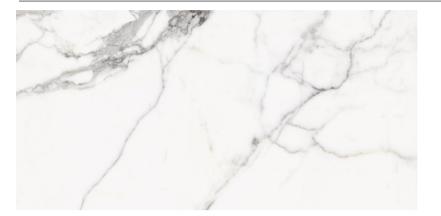

## TORINO60 X 120SILK NATURAL

Torino Silk Natural Rettificato 60x120 cm

DOGMA® presents a new range of hygienic products DOGMA PROJECT ANTIBACTERIAL. The application of new technical glazes capable to stop the reproduction of bacteria guarantees antimicrobial protection to surfaces, ensuring a healthy environment, free of dirt and odor. The new technology applied to our ceramic tiles is ideal for all locations, especially with bacterial growth, such as kitchens, bars, restaurants, hotels, doctor's offi s, schools, public c of s, baths, SPAs and swimming pools. Ideal for personal and commercial use. DOGMA PROJECT ANTIBACTERIAL achieves the progressive elimination of bacteria by blocking growth, interrupting their life cycle.