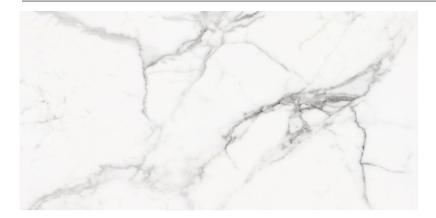

## TORINO60 X 120SILK NATURAL

Torino Silk Natural Rettificato 60x120 cm

DOGMA® presents a new range of hygienic products DOGMA PROJECT ANTIBACTERIAL. The application of new technical glazes capable to stop the reproduction of bacteria guarantees antimicrobial protection to surfaces, ensuring a healthy environment, free of dirt and odor. The new technology applied to our ceramic tiles is ideal for all locations, especially with bacterial growth, such as kitchens, bars, restaurants, hotels, doctor's offi s, schools, public c of s, baths, SPAs and swimming pools. Ideal for personal and commercial use. DOGMA PROJECT ANTIBACTERIAL achieves the progressive elimination of bacteria by blocking growth, interrupting their life cycle.

## 00 FLOOF

Torino Levigato Rettificato 60x120 cm

DOGMA® presents a new range of hygienic products DOGMA PROJECT ANTIBACTERIAL. The application of new technical glazes capable to stop the reproduction of bacteria guarantees antimicrobial protection to surfaces, ensuring a healthy environment, free of dirt and odor. The new technology applied to our ceramic tiles is ideal for all locations, especially with bacterial growth, such as kitchens, bars, restaurants, hotels, doctor's offi s, schools, public c of s, baths, SPAs and swimming pools. Ideal for personal and commercial use. DOGMA PROJECT ANTIBACTERIAL achieves the progressive elimination of bacteria by blocking growth, interrupting their life cycle.