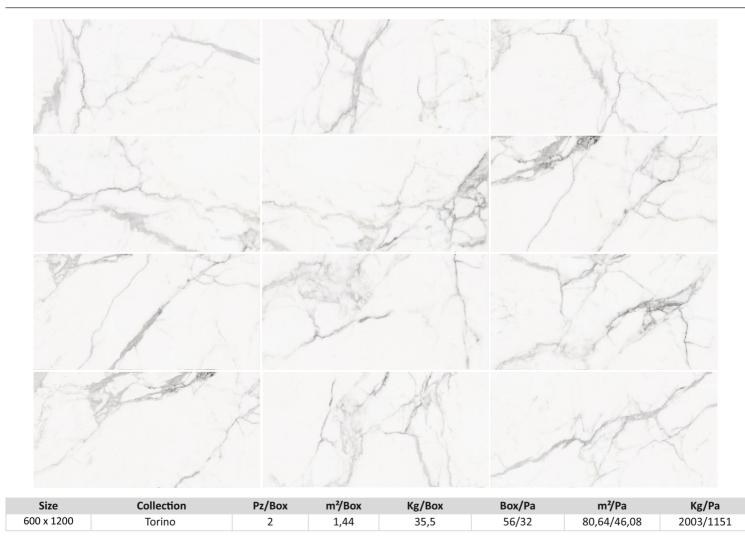

## 00 FLOOF

Torino Levigato Rettificato 60x120 cm

DOGMA® presents a new range of hygienic products DOGMA PROJECT ANTIBACTERIAL. The application of new technical glazes capable to stop the reproduction of bacteria guarantees antimicrobial protection to surfaces, ensuring a healthy environment, free of dirt and odor. The new technology applied to our ceramic tiles is ideal for all locations, especially with bacterial growth, such as kitchens, bars, restaurants, hotels, doctor's offi s, schools, public c of s, baths, SPAs and swimming pools. Ideal for personal and commercial use. DOGMA PROJECT ANTIBACTERIAL achieves the progressive elimination of bacteria by blocking growth, interrupting their life cycle.