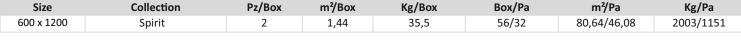

## SPIRIT WHITE

60 X 120

**SOFT** 

FROST RESISTAN

Spirit White Soft Rettificato 60x120 cm

# **SPIRIT WHITE**

60 X 120

#### **LEVIGATO**

Spirit White Levigato Rettificato 60x120 cm

## SPIRIT PERLA

60 X 120

**SOFT** 

Spirit Perla Soft Rettificato 60x120 cm

### SPIRIT PERLA

60 X 120

#### **LEVIGATO**

PROJECT ANTIBACTERIAL DO SECTION OF THE SECTION OF

Spirit Perla Levigato Rettificato 60x120 cm

### SPIRIT BLACK

60 X 120

SOFT

PROJECT ANTIBACTERIAL

STATEMENT

Spirit Black Soft Rettificato 60x120 cm

## SPIRIT BLACK

60 X 120

#### **LEVIGATO**

PROJECT ANTIBACTERIAL DO

Spirit Black Levigato Rettificato 60x120 cm