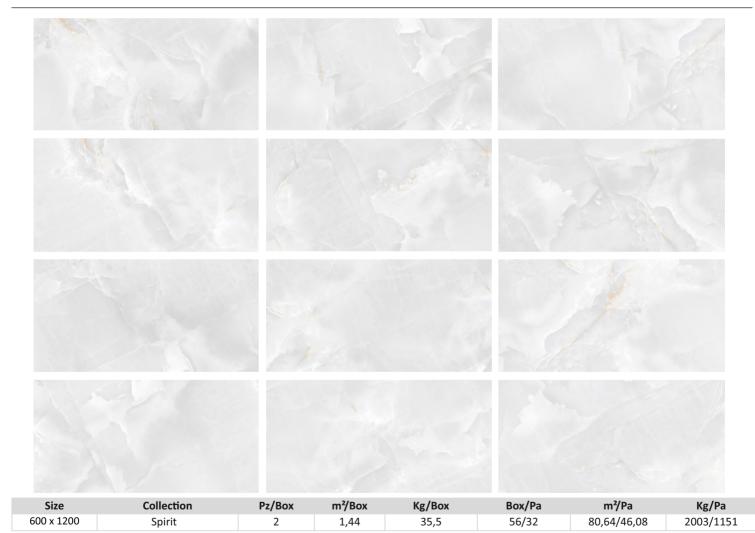

## SPIRIT WHITE

60 X 120

**SOFT** 

FROST RESISTAN

Spirit White Soft Rettificato 60x120 cm

# **SPIRIT WHITE**

60 X 120

#### **LEVIGATO**

Spirit White Levigato Rettificato 60x120 cm

## SPIRIT PERLA

60 X 120

**SOFT** 

Spirit Perla Soft Rettificato 60x120 cm

### SPIRIT PERLA

60 X 120