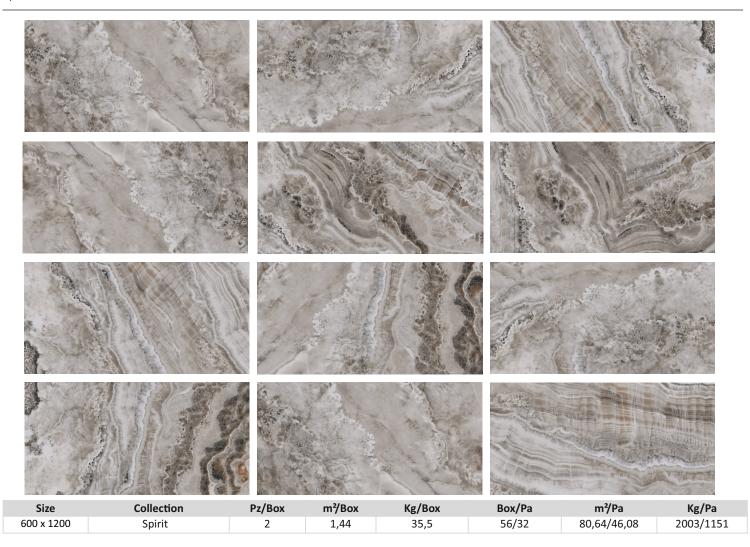

## SPIRIT WHITE

60 X 120

**SOFT** 

FROST RESISTAN

Spirit White Soft Rettificato 60x120 cm

# **SPIRIT WHITE**

60 X 120

#### **LEVIGATO**

Spirit White Levigato Rettificato 60x120 cm

## SPIRIT PERLA

60 X 120

**SOFT** 

Spirit Perla Soft Rettificato 60x120 cm

### SPIRIT PERLA

60 X 120

#### **LEVIGATO**

PROJECT ANTIBACTERIAL DO SECTION OF THE SECTION OF

Spirit Perla Levigato Rettificato 60x120 cm

### SPIRIT BLACK

60 X 120

SOFT

PROJECT ANTIBACTERIAL

STATEMENT

Spirit Black Soft Rettificato 60x120 cm

## SPIRIT BLACK

60 X 120

#### **LEVIGATO**

PROJECT ANTIBACTERIAL DO

Spirit Black Levigato Rettificato 60x120 cm