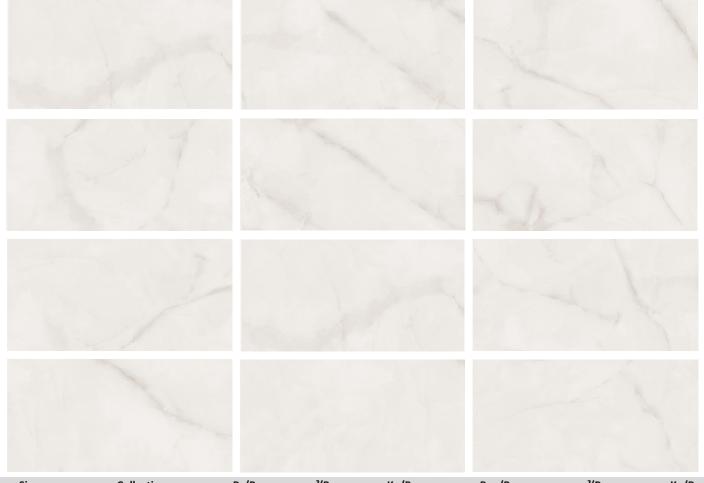

## SPIRIT WHITE

60 X 120

**SOFT** 

FROST RESISTAN

Spirit White Soft Rettificato 60x120 cm

# **SPIRIT WHITE**

60 X 120

#### **LEVIGATO**

Spirit White Levigato Rettificato 60x120 cm