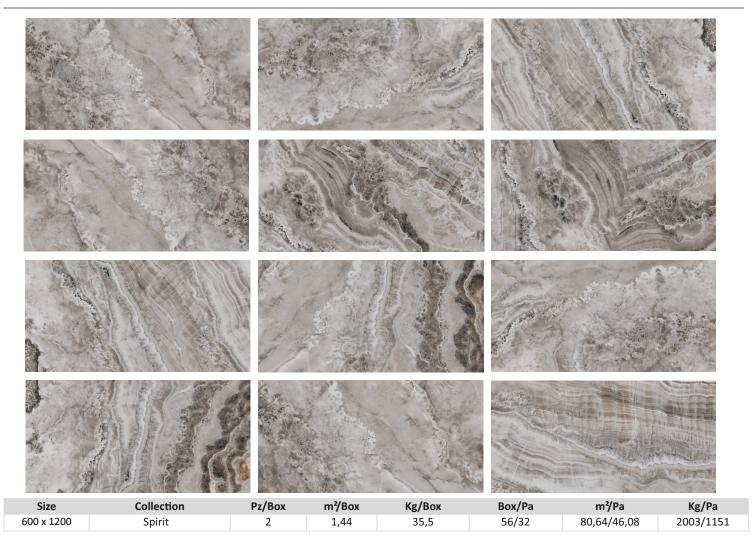

## SPIRIT WHITE

60 X 120

**SOFT** 

FROST RESISTAN

Spirit White Soft Rettificato 60x120 cm

# **SPIRIT WHITE**

60 X 120