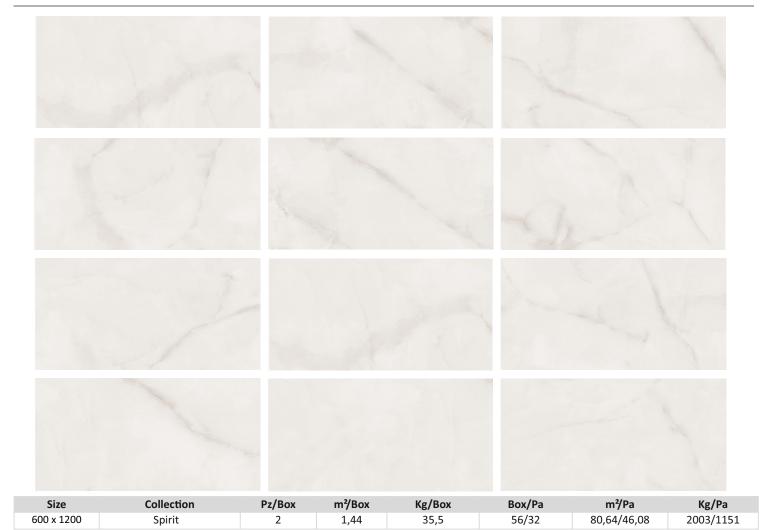

## SPIRIT WHITE

60 X 120

**SOFT** 

FROST RESISTAN

Spirit White Soft Rettificato 60x120 cm

# **SPIRIT WHITE**

60 X 120