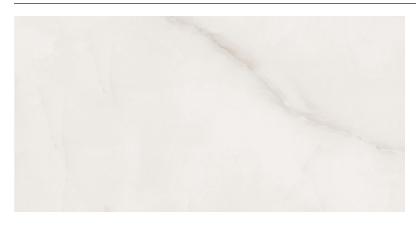

## SPIRIT WHITE

60 X 120

**SOFT** 

FROST RESISTAN

Spirit White Soft Rettificato 60x120 cm

# **SPIRIT WHITE**

60 X 120