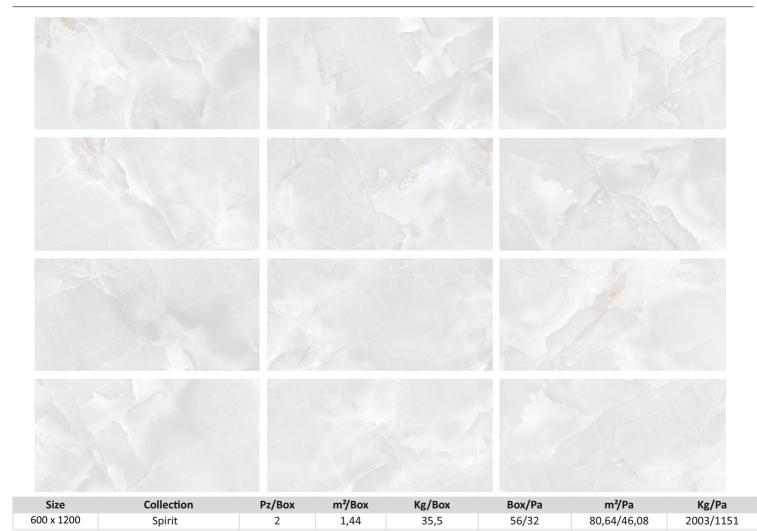

## SPIRIT WHITE

60 X 120

**SOFT** 

FROST RESISTAN

Spirit White Soft Rettificato 60x120 cm

# **SPIRIT WHITE**

60 X 120

#### **LEVIGATO**

Spirit White Levigato Rettificato 60x120 cm