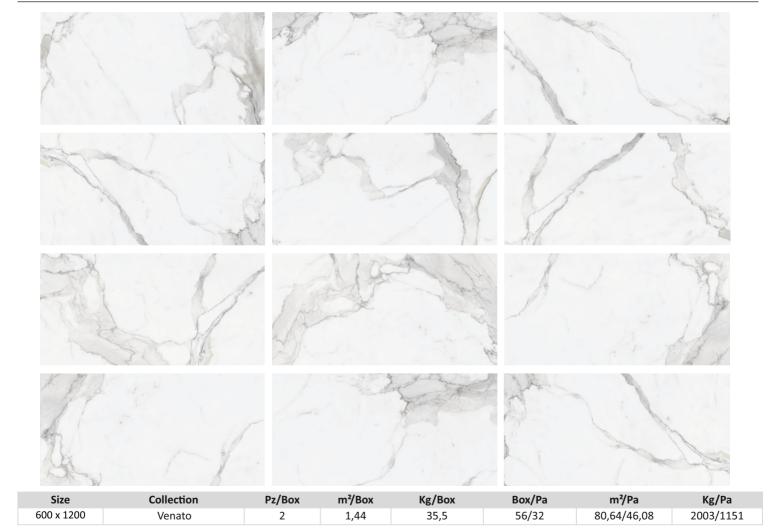

## **VENATO**

## 60 X 120

## **SILK NATURAL**

PROJECT ANTIBACTERIAL DISTRIBUTION OF THE PROJECT ANTIBACTERIAL DISTRIBU

Venato Silk Natural Rettificato 60x120 cm

DOGMA® presents a new range of hygienic products
DOGMA PROJECT ANTIBACTERIAL. The application
of new technical glazes capable to stop the
reproduction of bacteria guarantees antimicrobial
protection to surfaces, ensuring a healthy environment,
free of dirt and odor. The new technology applied to our
ceramic tiles is ideal for all locations, especially with
bacterial growth, such as kitchens, bars, restaurants,
hotels, doctor's offi s, schools, public c of s, baths,
SPAs and swimming pools. Ideal for personal and
commercial use. DOGMA PROJECT ANTIBACTERIAL
achieves the progressive elimination of bacteria by
blocking growth, interrupting their life cycle.