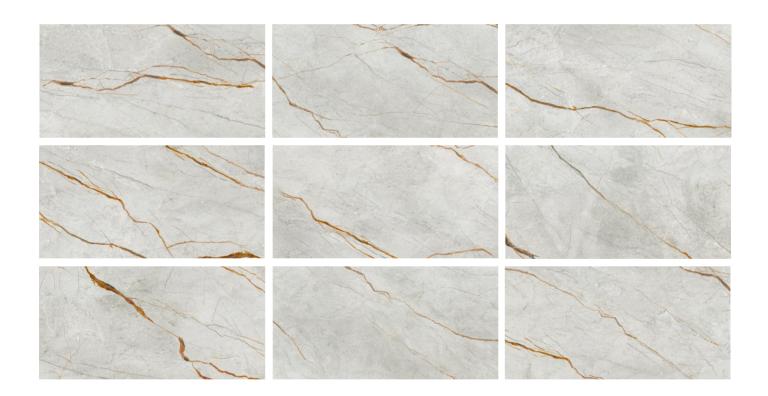

## SILVER ROOT

60 X 120

**LEVIGATO** 

Silver Root Levigato Rettificato 60x120 cm

DOGMA® presents a new range of hygienic products DOGMA PROJECT ANTIBACTERIAL. The application of new technical glazes capable to stop the reproduction of bacteria guarantees antimicrobial protection to surfaces, ensuring a healthy environment, free of dirt and odor. The new technology applied to our ceramic tiles is ideal for all locations, especially with bacterial growth, such as kitchens, bars, restaurants, hotels, doctor's offices, schools, public offices, baths, SPAs and swimming pools. Ideal for personal and commercial use. DOGMA PROJECT ANTIBACTERIAL achieves the progressive elimination of bacteria by blocking growth, interrupting their life cycle.

## SILVER ROOT

60 X 120

## **NATURAL**

Silver Root Natural Rettificato 60x120 cm

DOGMA® presents a new range of hygienic products DOGMA PROJECT ANTIBACTERIAL. The application of new technical glazes capable to stop the reproduction of bacteria guarantees antimicrobial protection to surfaces, ensuring a healthy environment, free of dirt and odor. The new technology applied to our ceramic tiles is ideal for all locations, especially with bacterial growth, such as kitchens, bars, restaurants, hotels, doctor's offices, schools, public offices, baths, SPAs and swimming pools. Ideal for personal and commercial use. DOGMA PROJECT ANTIBACTERIAL achieves the progressive elimination of bacteria by blocking growth, interrupting their life cycle.