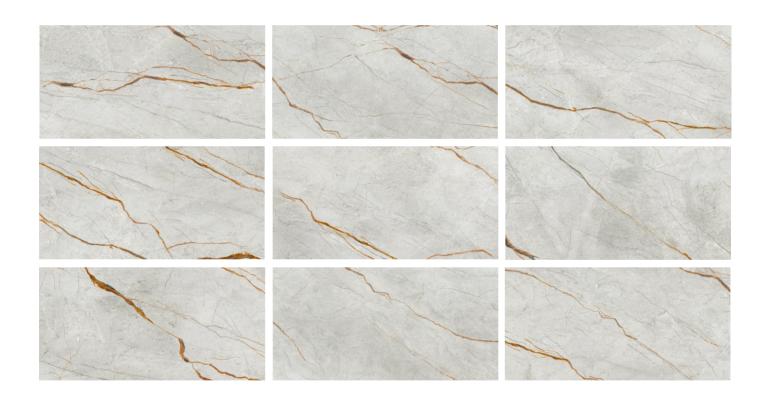

## SILVER ROOT

60 X 120

**LEVIGATO** 

Silver Root Levigato Rettificato 60x120 cm

DOGMA® presents a new range of hygienic products DOGMA PROJECT ANTIBACTERIAL. The application of new technical glazes capable to stop the reproduction of bacteria guarantees antimicrobial protection to surfaces, ensuring a healthy environment, free of dirt and odor. The new technology applied to our ceramic tiles is ideal for all locations, especially with bacterial growth, such as kitchens, bars, restaurants, hotels, doctor's offices, schools, public offices, baths, SPAs and swimming pools. Ideal for personal and commercial use. DOGMA PROJECT ANTIBACTERIAL achieves the progressive elimination of bacteria by blocking growth, interrupting their life cycle.

## SILVER ROOT

60 X 120

## **NATURAL**

Silver Root Natural Rettificato 60x120 cm

DOGMA® presents a new range of hygienic products DOGMA PROJECT ANTIBACTERIAL. The application of new technical glazes capable to stop the reproduction of bacteria guarantees antimicrobial protection to surfaces, ensuring a healthy environment, free of dirt and odor. The new technology applied to our ceramic tiles is ideal for all locations, especially with bacterial growth, such as kitchens, bars, restaurants, hotels, doctor's offices, schools, public offices, baths, SPAs and swimming pools. Ideal for personal and commercial use. DOGMA PROJECT ANTIBACTERIAL achieves the progressive elimination of bacteria by blocking growth, interrupting their life cycle.