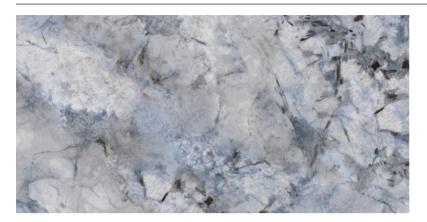

## PATAGONIA ICE

60 X 120

**SOFT** 

Patagonia Ice Soft Rettificato 60x120 cm

| Size       | Collection | Pz/Box | m²/Box | Kg/Box | Box/Pa | m²/Pa       | Kg/Pa     |
|------------|------------|--------|--------|--------|--------|-------------|-----------|
| 600 x 1200 | Patagonia  | 2      | 1,44   | 35,5   | 56/32  | 80,64/46,08 | 2003/1151 |

#### PATAGONIA ICE

60 X 120

**LEVIGATO** 

Patagonia Ice Levigato Rettificato 60x120 cm