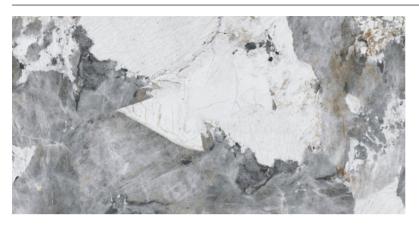

# PATAGONIA QUARZITE

60 X 120

**LEVIGATO** 

Patagonia Ice Levigato Rettificato 60x120 cm

| Size       | Collection | Pz/Box | m²/Box | Kg/Box | Box/Pa | m²/Pa       | Kg/Pa     |
|------------|------------|--------|--------|--------|--------|-------------|-----------|
| 600 x 1200 | Patagonia  | 2      | 1,44   | 35,5   | 56/32  | 80,64/46,08 | 2003/1151 |