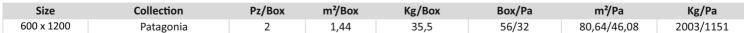

## PATAGONIA GREY

60 X 120

**NATURAL** 

Patagonia Grey Natural Rettificato 60x120 cm

| Size       | Collection | Pz/Box | m²/Box | Kg/Box | Box/Pa | m²/Pa       | Kg/Pa     |
|------------|------------|--------|--------|--------|--------|-------------|-----------|
| 600 x 1200 | Patagonia  | 2      | 1,44   | 35,5   | 56/32  | 80,64/46,08 | 2003/1151 |