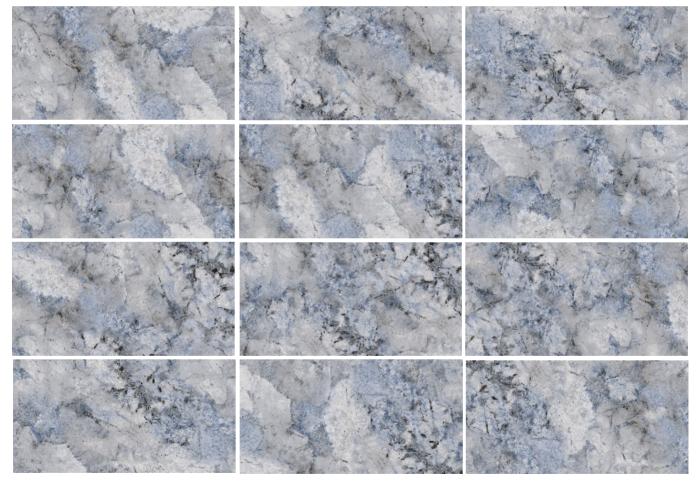

## PATAGONIA ICE

60 X 120

**SOFT** 

Patagonia Ice Soft Rettificato 60x120 cm

| Size       | Collection | Pz/Box | m²/Box | Kg/Box | Box/Pa | m²/Pa       | Kg/Pa     |
|------------|------------|--------|--------|--------|--------|-------------|-----------|
| 600 x 1200 | Patagonia  | 2      | 1,44   | 35,5   | 56/32  | 80,64/46,08 | 2003/1151 |

#### PATAGONIA ICE

60 X 120

**LEVIGATO** 

Patagonia Ice Levigato Rettificato 60x120 cm