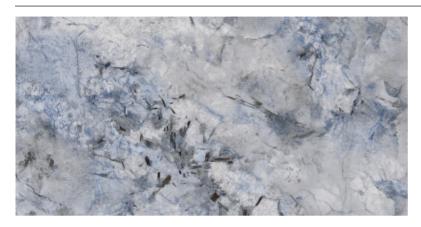

## PATAGONIA ICE

60 X 120

**SOFT** 

Patagonia Ice Soft Rettificato 60x120 cm

| Size       | Collection | Pz/Box | m²/Box | Kg/Box | Box/Pa | m²/Pa       | Kg/Pa     |
|------------|------------|--------|--------|--------|--------|-------------|-----------|
| 600 x 1200 | Patagonia  | 2      | 1,44   | 35,5   | 56/32  | 80,64/46,08 | 2003/1151 |

#### PATAGONIA ICE

60 X 120

**LEVIGATO** 

Patagonia Ice Levigato Rettificato 60x120 cm