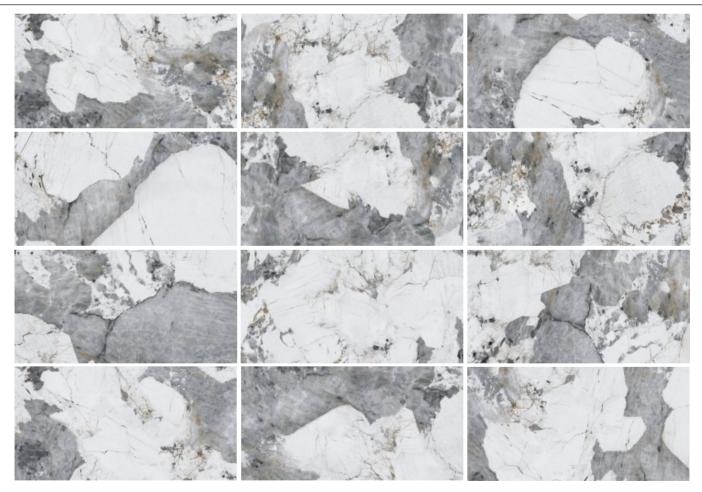

## PATAGONIA ICE

60 X 120

**SOFT** 

Patagonia Ice Soft Rettificato 60x120 cm

| Size       | Collection | Pz/Box | m²/Box | Kg/Box | Box/Pa | m²/Pa       | Kg/Pa     |
|------------|------------|--------|--------|--------|--------|-------------|-----------|
| 600 x 1200 | Patagonia  | 2      | 1,44   | 35,5   | 56/32  | 80,64/46,08 | 2003/1151 |

#### PATAGONIA ICE

60 X 120

**LEVIGATO** 

Patagonia Ice Levigato Rettificato 60x120 cm