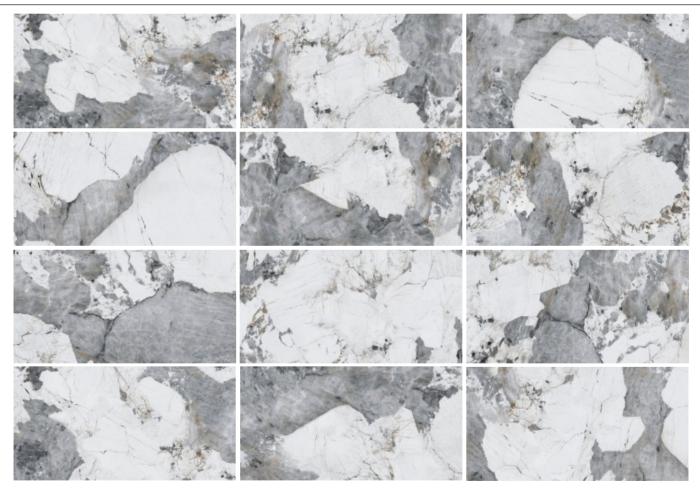

# PATAGONIA QUARZITE

60 X 120

**LEVIGATO** 

Patagonia Ice Levigato Rettificato 60x120 cm

| Size       | Collection | Pz/Box | m²/Box | Kg/Box | Box/Pa | m²/Pa       | Kg/Pa     |
|------------|------------|--------|--------|--------|--------|-------------|-----------|
| 600 x 1200 | Patagonia  | 2      | 1,44   | 35,5   | 56/32  | 80,64/46,08 | 2003/1151 |