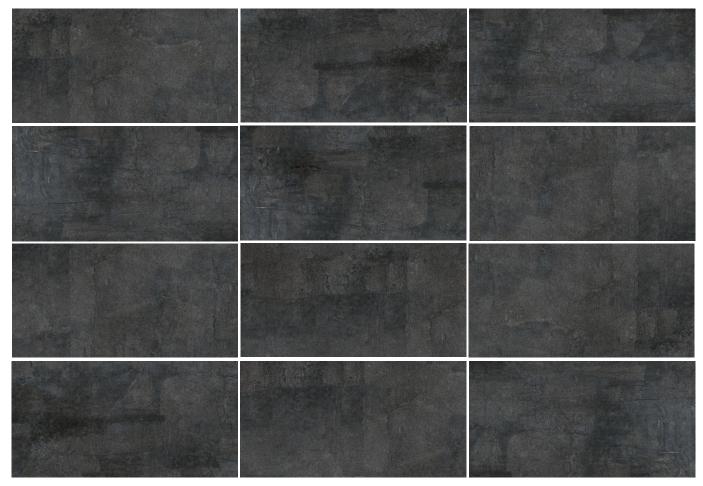

### 60 X 120 MATT

Block Nero Matt Rettificato 60x120 cm

DOGMA® presents a new range of hygienic products DOGMA PROJECT ANTIBACTERIAL. The application of new technical glazes capable to stop the reproduction of bacteria guarantees antimicrobial protection to surfaces, ensuring a healthy environment, free of dirt and odor. The new technology applied to our ceramic tiles is ideal for all locations, especially with bacterial growth, such as kitchens, bars, restaurants, hotels, doctor's offi s, schools, public offices, baths, SPAs and swimming pools. Ideal for personal and commercial use. DOGMA PROJECT ANTIBACTERIAL achieves the progressive elimination of bacteria by blocking growth, interrupting their life cycle.