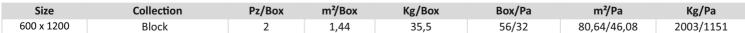

| Size       | Collection | Pz/Box | m²/Box | Kg/Box | Box/Pa | m²/Pa       | Kg/Pa     |
|------------|------------|--------|--------|--------|--------|-------------|-----------|
| 600 x 1200 | Block      | 2      | 1,44   | 35,5   | 56/32  | 80,64/46,08 | 2003/1151 |