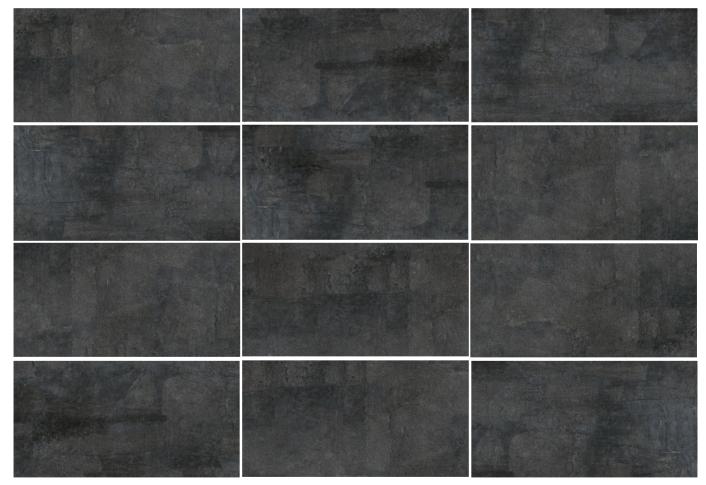

### 60 X 120 MATT

Block Nero Matt Rettificato 60x120 cm

DOGMA® presents a new range of hygienic products DOGMA PROJECT ANTIBACTERIAL. The application of new technical glazes capable to stop the reproduction of bacteria guarantees antimicrobial protection to surfaces, ensuring a healthy environment, free of dirt and odor. The new technology applied to our ceramic tiles is ideal for all locations, especially with bacterial growth, such as kitchens, bars, restaurants, hotels, doctor's offi s, schools, public offices, baths, SPAs and swimming pools. Ideal for personal and commercial use. DOGMA PROJECT ANTIBACTERIAL achieves the progressive elimination of bacteria by blocking growth, interrupting their life cycle.