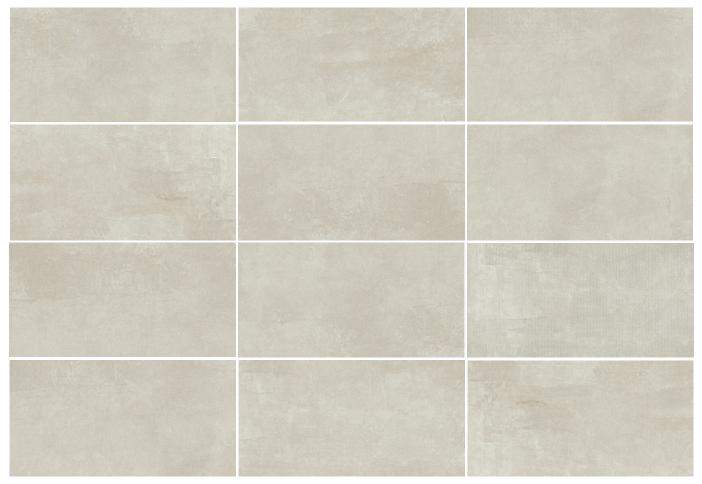

#### 60 X 120 MATT

Block Avorio Matt Rettificato 60x120 cm

**DOGMA®** presents a new range of hygienic products DOGMA PROJECT ANTIBACTERIAL. The application of new technical glazes capable to stop the reproduction of bacteria guarantees antimicrobial protection to surfaces, ensuring a healthy environment, free of dirt and odor. The new technology applied to our ceramic tiles is ideal for all locations, especially with bacterial growth, such as kitchens, bars, restaurants, hotels, doctor's offi s, schools, public offices, baths, SPAs and swimming pools. Ideal for personal and commercial use. DOGMA PROJECT ANTIBACTERIAL achieves the progressive elimination of bacteria by blocking growth, interrupting their life cycle.