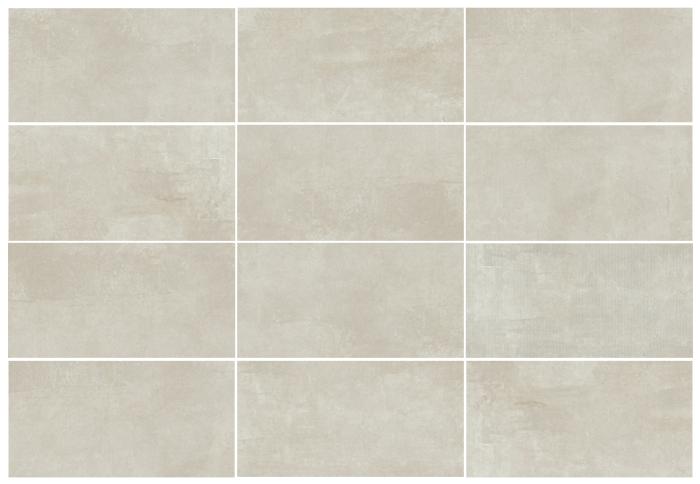

#### **SILK NATURAL** 60 X 120

Block Avorio Silk Natural Rettificato 60x120 cm

**DOGMA®** presents a new range of hygienic products DOGMA PROJECT ANTIBACTERIAL. The application of new technical glazes capable to stop the reproduction of bacteria guarantees antimicrobial protection to surfaces, ensuring a healthy environment, free of dirt and odor. The new technology applied to our ceramic tiles is ideal for all locations, especially with bacterial growth, such as kitchens, bars, restaurants, hotels, doctor's offi s, schools, public offices, baths, SPAs and swimming pools. Ideal for personal and commercial use. DOGMA PROJECT ANTIBACTERIAL achieves the progressive elimination of bacteria by blocking growth, interrupting their life cycle.