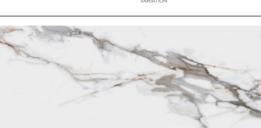

# CALACATTA MACCHIA VECCHIA

### 60 x 120

Calacata Macchia Vecchia Natural Rettificato 60x120 cm

**DOGMA** <sup>®</sup> presents a new line of hygiene products **DOGMA PROJECT ANTIBACTERIAL**. The use of modern technical glazes guarantees antimicrobial protection of the surface and stops the growth of bacteria, providing a healthy environment, without dirt and bad odors. The new technology using for production of our ceramic tiles is suitable for bacteria friendly atmosphere such as kitchens, bars, restaurants, hotels, medical offices, schools, offices, bathrooms, spas, swimming pools. Ideal for private and commercial use.