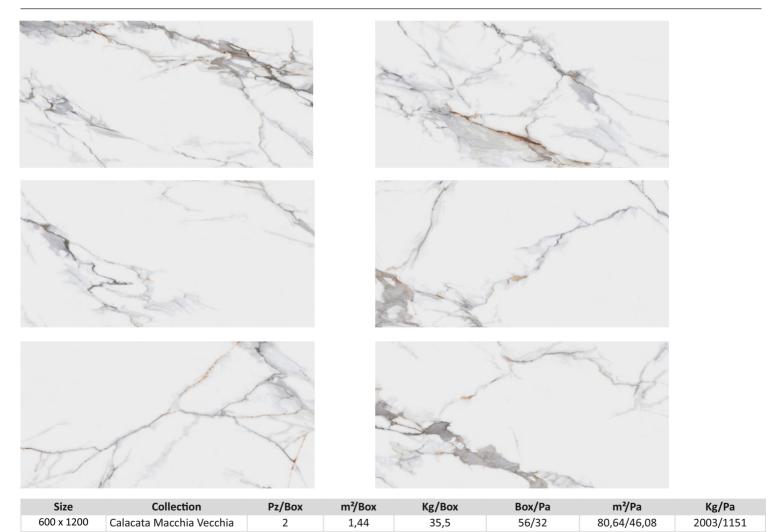

# CALACATTA MACCHIA VECCHIA

### 60 x 120

Calacata Macchia Vecchia Natural Rettificato 60x120 cm

**DOGMA** <sup>®</sup> presents a new line of hygiene products **DOGMA PROJECT ANTIBACTERIAL**. The use of modern technical glazes guarantees antimicrobial protection of the surface and stops the growth of bacteria, providing a healthy environment, without dirt and bad odors. The new technology using for production of our ceramic tiles is suitable for bacteria friendly atmosphere such as kitchens, bars, restaurants, hotels, medical offices, schools, offices, bathrooms, spas, swimming pools. Ideal for private and commercial use.