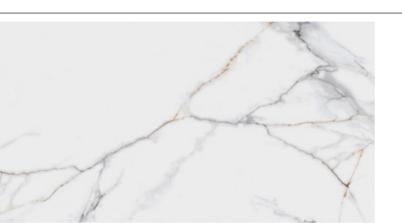

# CALACATTA MACCHIA VECCHIA LEVIGATO

#### 60 x 120

ô Ô

.

ANTIBACTERIAL

DOGMA

Calacata Macchia Vecchia Levigato Rettificato 60x120 cm

# CALACATTA MACCHIA VECCHIA

### 60 x 120

Calacata Macchia Vecchia Natural Rettificato 60x120 cm

**DOGMA** <sup>®</sup> presents a new line of hygiene products **DOGMA PROJECT ANTIBACTERIAL**. The use of modern technical glazes guarantees antimicrobial protection of the surface and stops the growth of bacteria, providing a healthy environment, without dirt and bad odors. The new technology using for production of our ceramic tiles is suitable for bacteria friendly atmosphere such as kitchens, bars, restaurants, hotels, medical offices, schools, offices, bathrooms, spas, swimming pools. Ideal for private and commercial use.