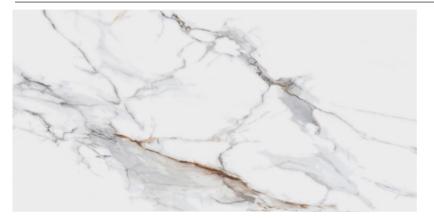

# CALACATTA MACCHIA VECCHIA LEVIGATO

#### 60 x 120







ô Ô

.











ANTIBACTERIAL

DOGMA

Calacata Macchia Vecchia Levigato Rettificato 60x120 cm





# CALACATTA MACCHIA VECCHIA

### 60 x 120







Calacata Macchia Vecchia Natural Rettificato 60x120 cm



**DOGMA** <sup>®</sup> presents a new line of hygiene products **DOGMA PROJECT ANTIBACTERIAL**. The use of modern technical glazes guarantees antimicrobial protection of the surface and stops the growth of bacteria, providing a healthy environment, without dirt and bad odors. The new technology using for production of our ceramic tiles is suitable for bacteria friendly atmosphere such as kitchens, bars, restaurants, hotels, medical offices, schools, offices, bathrooms, spas, swimming pools. Ideal for private and commercial use.





# CALACATTA MACCHIA VECCHIA LEVIGATO

### 75 x 150





Calacata Macchia Vecchia Levigato Rettificato 75x150 cm

720 x 1500

Calacata Macchia Vecchia

2

2,25

52

44/15

ô Ô .









**DOGMA** <sup>