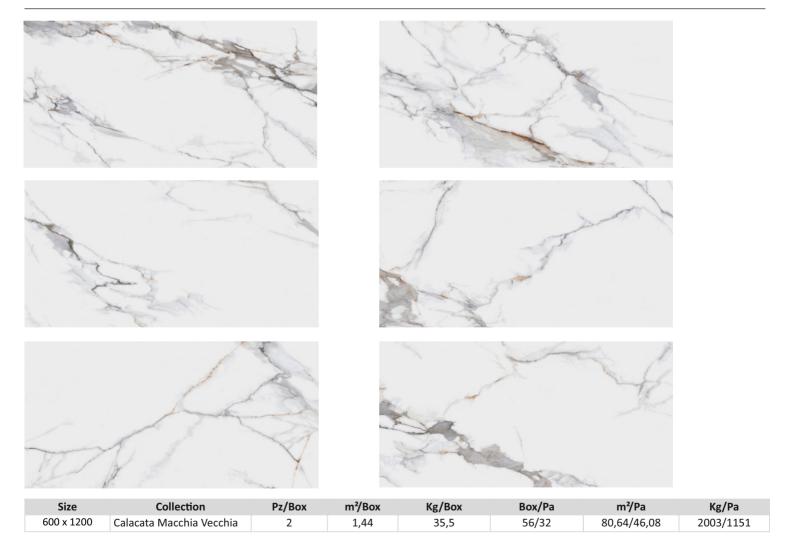

# CALACATTA MACCHIA VECCHIA LEVIGATO

#### 60 x 120







ô Ô

.











ANTIBACTERIAL

DOGMA

Calacata Macchia Vecchia Levigato Rettificato 60x120 cm





# CALACATTA MACCHIA VECCHIA

### 60 x 120







Calacata Macchia Vecchia Natural Rettificato 60x120 cm



**DOGMA** <sup>®</sup> presents a new line of hygiene products **DOGMA PROJECT ANTIBACTERIAL**. The use of modern technical glazes guarantees antimicrobial protection of the surface and stops the growth of bacteria, providing a healthy environment, without dirt and bad odors. The new technology using for production of our ceramic tiles is suitable for bacteria friendly atmosphere such as kitchens, bars, restaurants, hotels, medical offices, schools, offices, bathrooms, spas, swimming pools. Ideal for private and commercial use.





# CALACATTA MACCHIA VECCHIA LEVIGATO

### 75 x 150





Calacata Macchia Vecchia Levigato Rettificato 75x150 cm

720 x 1500

Calacata Macchia Vecchia